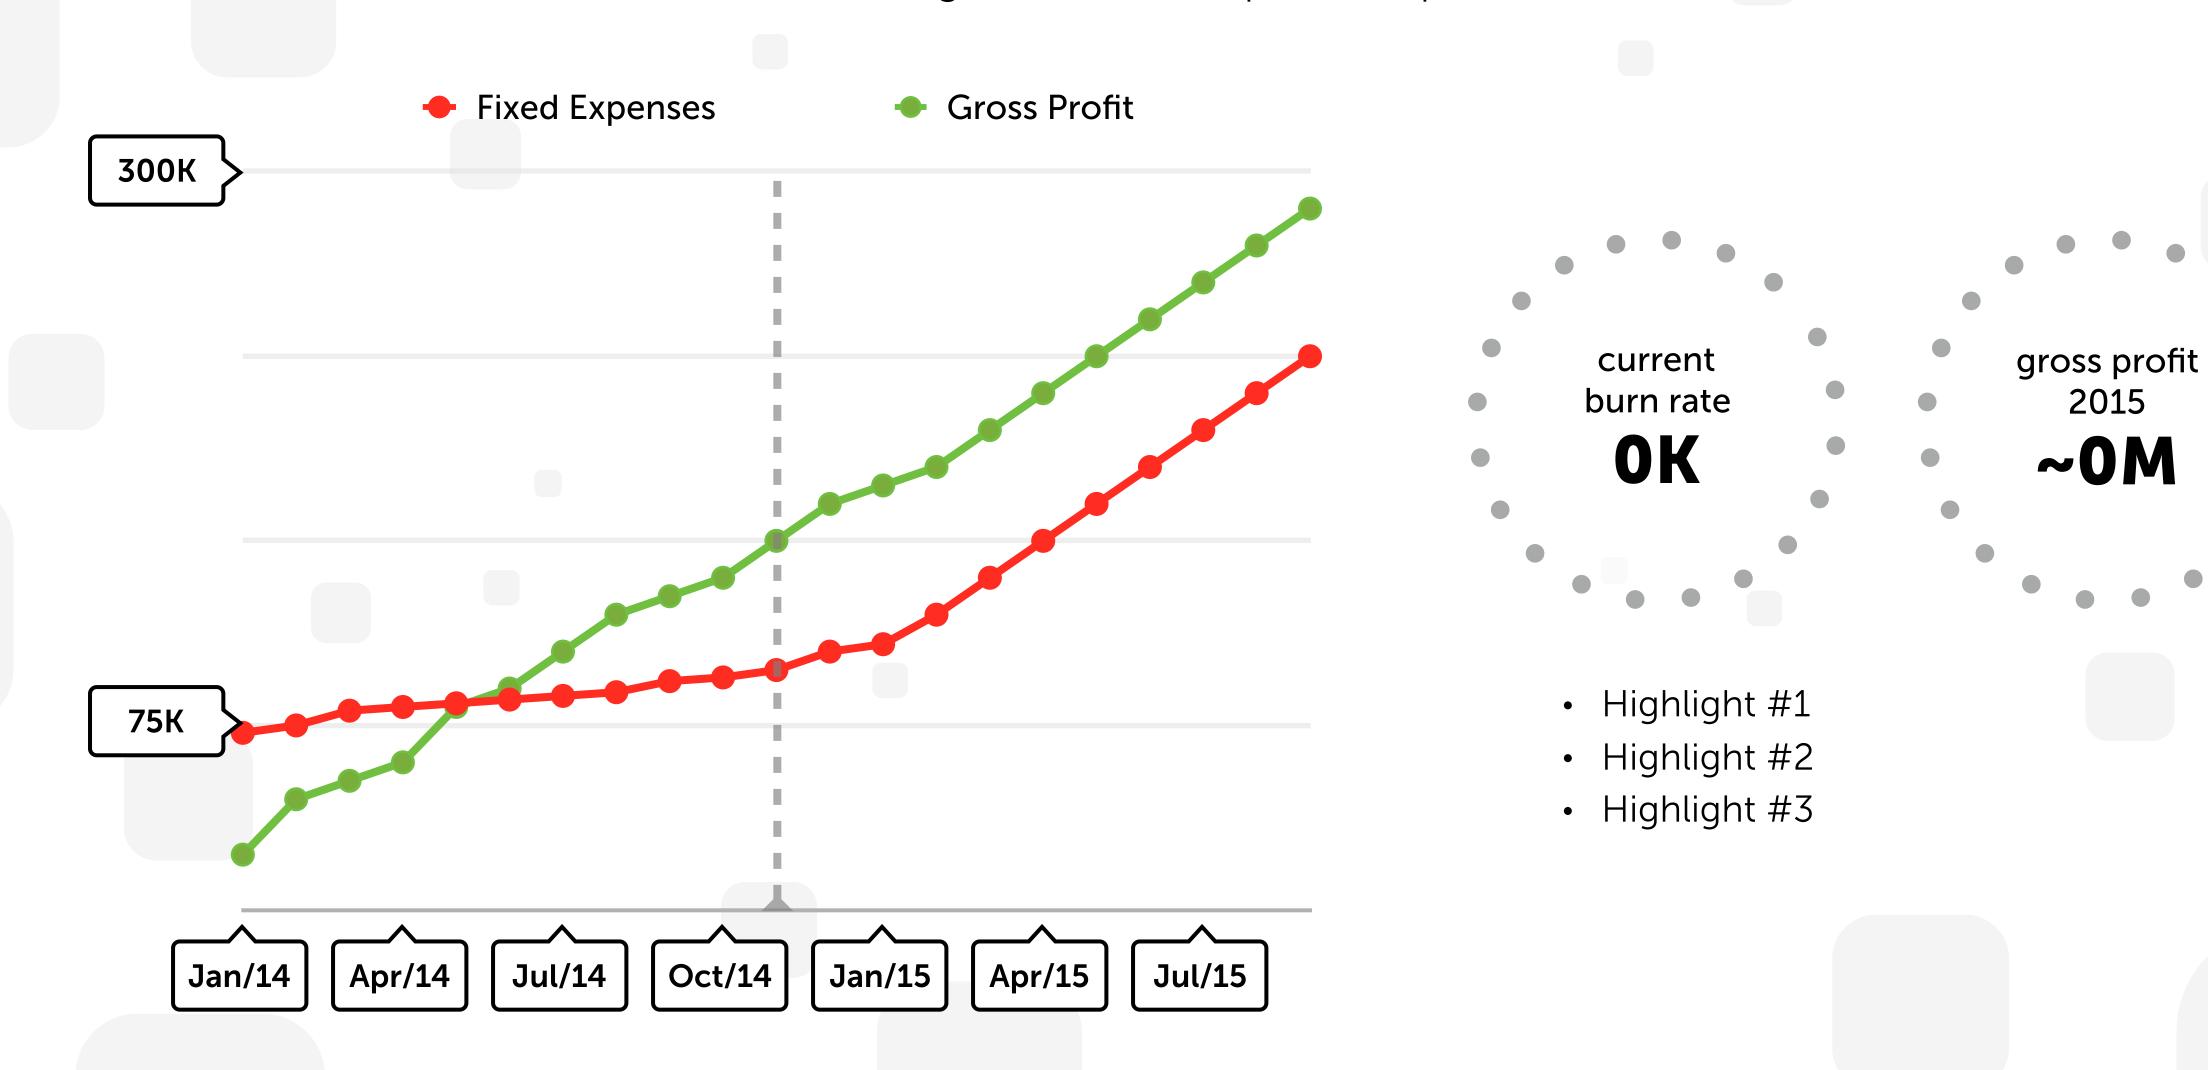

## Revenue growth

Exceptional growth with managed expenses, marketing and cost of acquisition optimizations