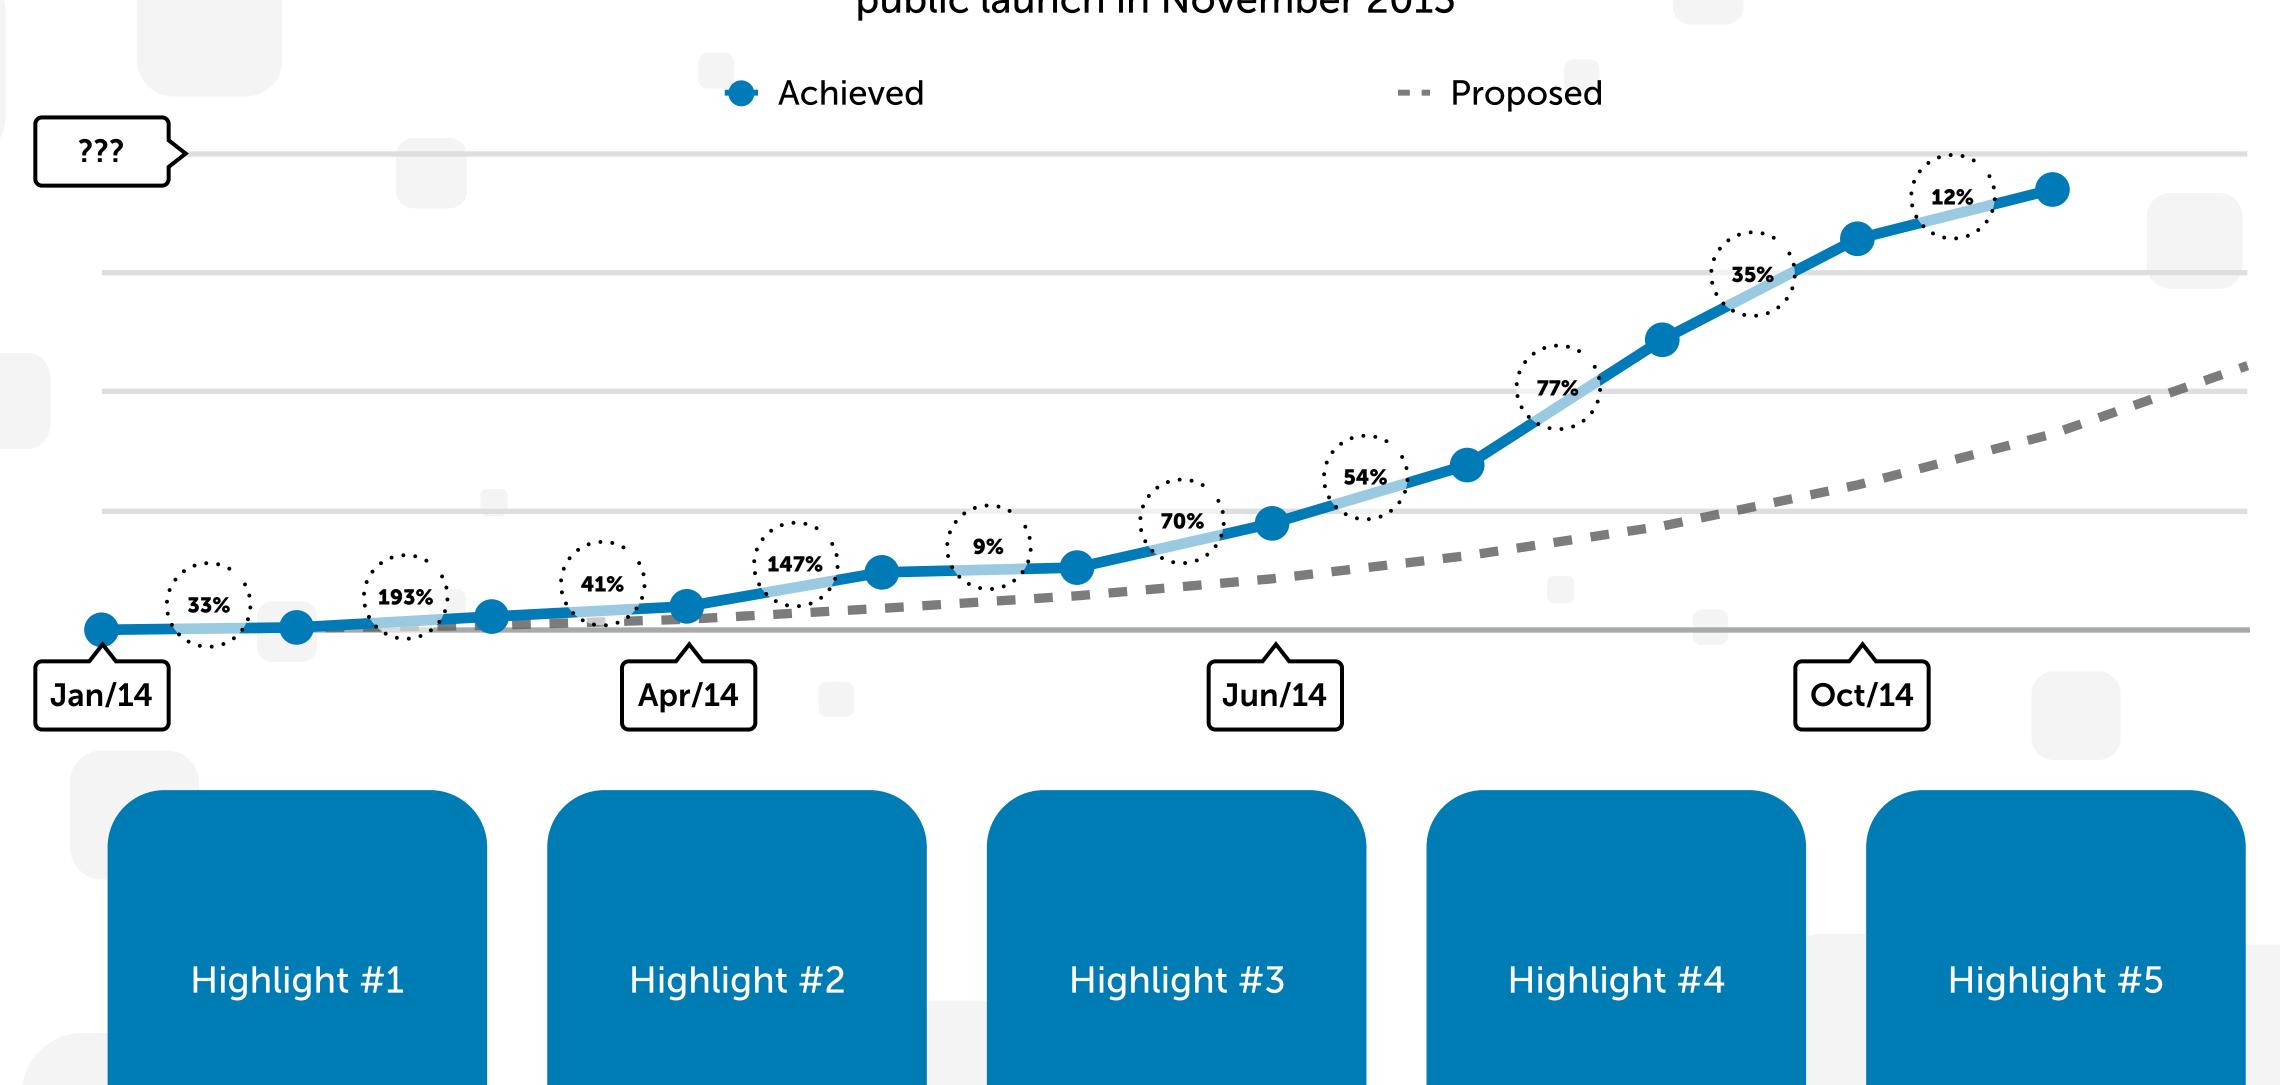

### Track record

Growing average of 10% per week since public launch in November 2013